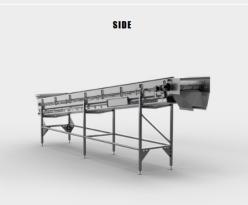

## INSPECTION BELT

In various parts of processing lines, there is a need to inspect the product for quality reasons or for final product reasons. The Inspection Belt can be modified and adopted to each line and product requirement. The stainless-steel framework has an eyelink belt as standard. The speed of the belt is adjustable. As optional the inspection belt can be supplied with other belt types or working platform etc.