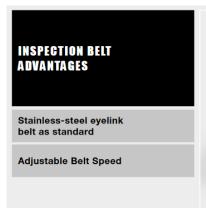

## INSPECTION BELT

In various parts of processing lines, there is a need to inspect the product for quality reasons or for final product reasons. The Inspection Belt can be modified and adopted to each line and product requirement. The stainless-steel framework has an eyelink belt as standard. The speed of the belt is adjustable. As optional the inspection belt can be supplied with other belt types or working platform etc.