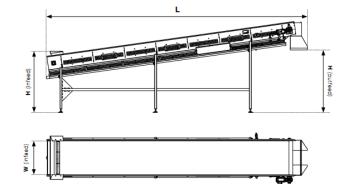

## INSPECTION BELT

In various parts of processing lines, there is a need to inspect the product for quality reasons or for final product reasons. The Inspection Belt can be modified and adopted to each line and product requirement. The stainless-steel framework has an eyelink belt as standard. The speed of the belt is adjustable. As optional the inspection belt can be supplied with other belt types or working platform etc.

| INSPECTION BELT | L (mm) | W INFEED (mm) | H INFEED (mm) | INSTALLED<br>POWER |
|-----------------|--------|---------------|---------------|--------------------|
| IBS1020         | 2780   | 800           | As Desired    | 0,75 kw            |
| IBS1230         | 3650   | 1200          | As Desired    | 0,75 kw            |
| IBS1030         | 3640   | 950           | As Desired    | 0,75 kw            |