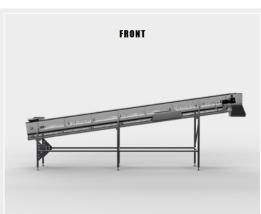

## INSPECTION BELT

In various parts of processing lines, there is a need to inspect the product for quality reasons or for final product reasons. The Inspection Belt can be modified and adopted to each line and product requirement. The stainless-steel framework has an eyelink belt as standard. The speed of the belt is adjustable. As optional the inspection belt can be supplied with other belt types or working platform etc.