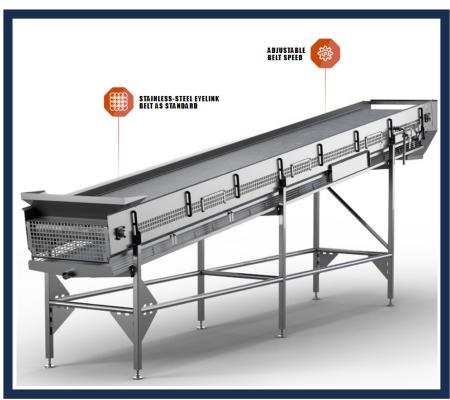

## INSPECTION BELT

In various parts of processing lines, there is a need to inspect the product for quality reasons or for final product reasons. The Inspection Belt can be modified and adopted to each line and product requirement. The stainless-steel framework has an eyelink belt as standard. The speed of the belt is adjustable. As optional the inspection belt can be supplied with other belt types or working platform etc.